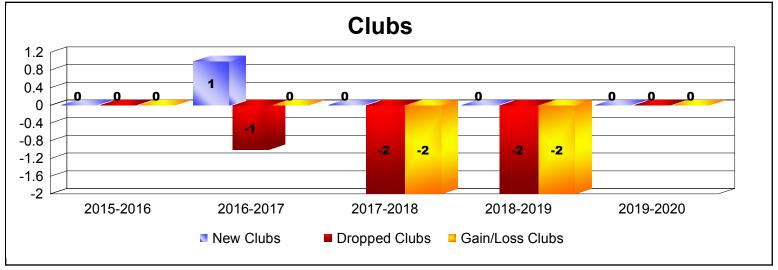

District 9 MC As of December 2019 Cumulative

| Year      | New<br>Clubs | Dropped<br>Clubs | Gain/<br>Loss<br>Clubs | New<br>Members | Charter<br>Members | Reinstate<br>Members | Transfer<br>Members | Total<br>Member<br>Added | Total<br>Members<br>Dropped | Gain/<br>Loss<br>Members |
|-----------|--------------|------------------|------------------------|----------------|--------------------|----------------------|---------------------|--------------------------|-----------------------------|--------------------------|
| 2015-2016 | 0            | 0                | 0                      | 74             | 0                  | 3                    | 7                   | 84                       | -137                        | -53                      |
| 2016-2017 | 1            | -1               | 0                      | 86             | 23                 | 5                    | 14                  | 128                      | -169                        | -41                      |
| 2017-2018 | 0            | -2               | -2                     | 62             | 0                  | 4                    | 5                   | 71                       | -178                        | -107                     |
| 2018-2019 | 0            | -2               | -2                     | 71             | 1                  | 3                    | 9                   | 84                       | -131                        | -47                      |
| 2019-2020 | 0            | 0                | 0                      | 38             | 0                  | 1                    | 5                   | 44                       | -34                         | 10                       |
| Average   | 0            | -1               | -1                     | 66             | 5                  | 3                    | 8                   | 82                       | -130                        | -48                      |