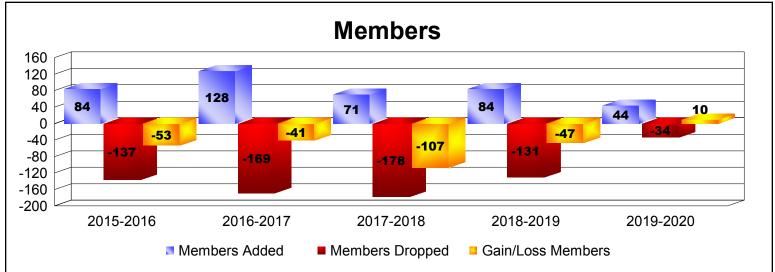

District 9 MC As of December 2019 Cumulative

| Year      | New<br>Clubs | Dropped<br>Clubs | Gain/<br>Loss<br>Clubs | New<br>Members | Charter<br>Members | Reinstate<br>Members | Transfer<br>Members | Total<br>Member<br>Added | Total<br>Members<br>Dropped | Gain/<br>Loss<br>Members |
|-----------|--------------|------------------|------------------------|----------------|--------------------|----------------------|---------------------|--------------------------|-----------------------------|--------------------------|
| 2015-2016 | 0            | 0                | 0                      | 74             | 0                  | 3                    | 7                   | 84                       | -137                        | -53                      |
| 2016-2017 | 1            | -1               | 0                      | 86             | 23                 | 5                    | 14                  | 128                      | -169                        | -41                      |
| 2017-2018 | 0            | -2               | -2                     | 62             | 0                  | 4                    | 5                   | 71                       | -178                        | -107                     |
| 2018-2019 | 0            | -2               | -2                     | 71             | 1                  | 3                    | 9                   | 84                       | -131                        | -47                      |
| 2019-2020 | 0            | 0                | 0                      | 38             | 0                  | 1                    | 5                   | 44                       | -34                         | 10                       |
| Average   | 0            | -1               | -1                     | 66             | 5                  | 3                    | 8                   | 82                       | -130                        | -48                      |